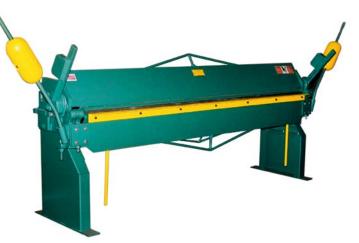

## TK 816 Leaf Brake

Tin Knocker offers 8' and 10' sheet metal brakes of 16 gauge capacities. These are industrial quality brakes, the kind you use over a lifetime. Another Tin Knocker example, showing that top quality doesn't have to cost more. Check out these specifications and features. They compare to any quality brake manufacturers.

Includes these outstanding features:

- 1. Spring steel nose bar for long lasting durable service
- 2. Bronze bushed pivot points with lube zirks
- 3. Heavy plate fabricated frame
- 4. Full length stiffening bar to bend to capacity

## **Specifications**

- Capacity: 16 Ga.
- Bend Length: 8'1"
- Beam Lift: 2 ¼"
- Box or Pan Depth: 2" 3 sides
- Bolt On Apron Angle: Incl.
- Counter Weight: Incl.
- Dimensions: Approx. 64" L x 28" W x 32"H
- Shipping Weight: Approx. 2480 lbs.